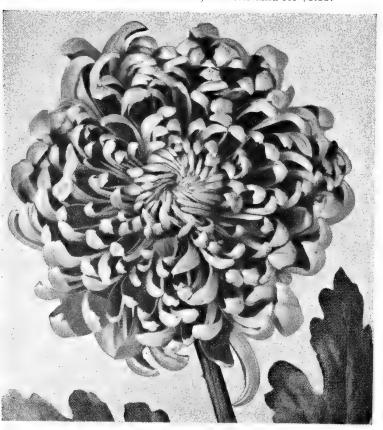

#### Foursome Collection for '58

These 4 new beautiful Mums shown on this page for only \$5.00.

3 of each .....\$12.00

# Sunnyslope — Japanese Introductions for 1958

SUNNYSLOPE GRANDEUR (No. 850). An outstanding purest white. Tremendous in size and a healthy grower. October 15. Price \$1.50 each, 3 for \$4.00.

TAKACHIHO (No. 853). Richest golden yellow maturing about October 10. The shape of its flower plus its rigid stem is really a dream! Price: \$1.00 each, 3 for \$2.75.